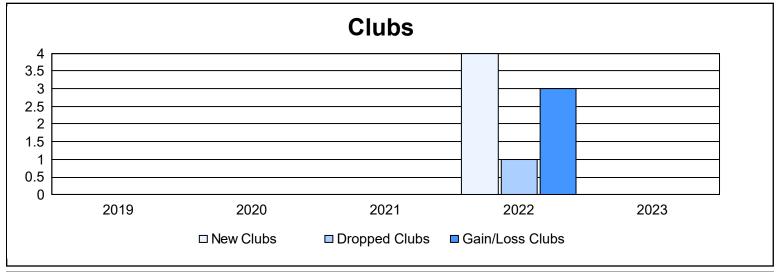

District 111BN As of June 2023 Cumulative

| Year      | New<br>Clubs | Dropped<br>Clubs | Gain/<br>Loss<br>Clubs | New<br>Members | Charter<br>Members | Reinstate<br>Members | Transfer<br>Members | Total<br>Member<br>Added | Total<br>Members<br>Dropped | Gain/<br>Loss<br>Members |
|-----------|--------------|------------------|------------------------|----------------|--------------------|----------------------|---------------------|--------------------------|-----------------------------|--------------------------|
| 2018-2019 | 0            | 0                | 0                      | 89             | 5                  | 2                    | 8                   | 104                      | 94                          | 10                       |
| 2019-2020 | 0            | 0                | 0                      | 62             | 0                  | 0                    | 4                   | 66                       | 82                          | -16                      |
| 2020-2021 | 0            | 0                | 0                      | 56             | 0                  | 3                    | 6                   | 65                       | 76                          | -11                      |
| 2021-2022 | 4            | 1                | 3                      | 65             | 91                 | 0                    | 18                  | 174                      | 98                          | 76                       |
| 2022-2023 | 0            | 0                | 0                      | 99             | 4                  | 1                    | 6                   | 110                      | 115                         | -5                       |
| Average   | 1            | 0                | 1                      | 74             | 20                 | 1                    | 8                   | 104                      | 93                          | 11                       |