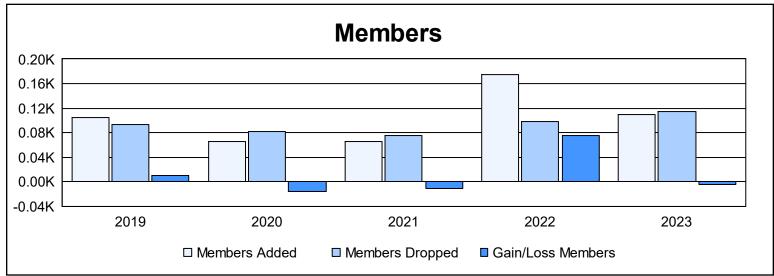

District 111BN As of June 2023 Cumulative

| Year      | New<br>Clubs | Dropped<br>Clubs | Gain/<br>Loss<br>Clubs | New<br>Members | Charter<br>Members | Reinstate<br>Members | Transfer<br>Members | Total<br>Member<br>Added | Total<br>Members<br>Dropped | Gain/<br>Loss<br>Members |
|-----------|--------------|------------------|------------------------|----------------|--------------------|----------------------|---------------------|--------------------------|-----------------------------|--------------------------|
| 2018-2019 | 0            | 0                | 0                      | 89             | 5                  | 2                    | 8                   | 104                      | 94                          | 10                       |
| 2019-2020 | 0            | 0                | 0                      | 62             | 0                  | 0                    | 4                   | 66                       | 82                          | -16                      |
| 2020-2021 | 0            | 0                | 0                      | 56             | 0                  | 3                    | 6                   | 65                       | 76                          | -11                      |
| 2021-2022 | 4            | 1                | 3                      | 65             | 91                 | 0                    | 18                  | 174                      | 98                          | 76                       |
| 2022-2023 | 0            | 0                | 0                      | 99             | 4                  | 1                    | 6                   | 110                      | 115                         | -5                       |
| Average   | 1            | 0                | 1                      | 74             | 20                 | 1                    | 8                   | 104                      | 93                          | 11                       |